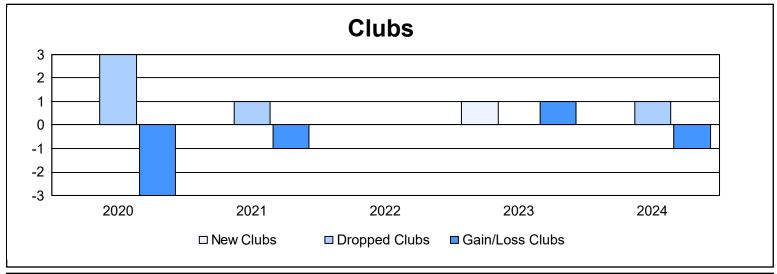

District 27 B1 As of June 2024 Cumulative

| Year      | New<br>Clubs | Dropped<br>Clubs | Gain/<br>Loss<br>Clubs | New<br>Members | Charter<br>Members | Reinstate<br>Members | Transfer<br>Members | Total<br>Member<br>Added | Total<br>Members<br>Dropped | Gain/<br>Loss<br>Members |
|-----------|--------------|------------------|------------------------|----------------|--------------------|----------------------|---------------------|--------------------------|-----------------------------|--------------------------|
| 2019-2020 | 0            | 3                | -3                     | 104            | 2                  | 12                   | 8                   | 126                      | 217                         | -91                      |
| 2020-2021 | 0            | 1                | -1                     | 139            | 1                  | 4                    | 15                  | 159                      | 169                         | -10                      |
| 2021-2022 | 0            | 0                | 0                      | 133            | 1                  | 10                   | 7                   | 151                      | 147                         | 4                        |
| 2022-2023 | 1            | 0                | 1                      | 150            | 24                 | 5                    | 4                   | 183                      | 166                         | 17                       |
| 2023-2024 | 0            | 1                | -1                     | 101            | 2                  | 9                    | 3                   | 115                      | 152                         | -37                      |
| Average   | 0            | 1                | -1                     | 125            | 6                  | 8                    | 7                   | 147                      | 170                         | -23                      |