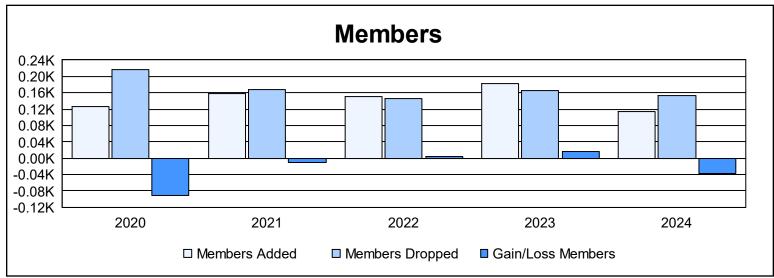

District 27 B1 As of June 2024 Cumulative

| Year      | New<br>Clubs | Dropped<br>Clubs | Gain/<br>Loss<br>Clubs | New<br>Members | Charter<br>Members | Reinstate<br>Members | Transfer<br>Members | Total<br>Member<br>Added | Total<br>Members<br>Dropped | Gain/<br>Loss<br>Members |
|-----------|--------------|------------------|------------------------|----------------|--------------------|----------------------|---------------------|--------------------------|-----------------------------|--------------------------|
| 2019-2020 | 0            | 3                | -3                     | 104            | 2                  | 12                   | 8                   | 126                      | 217                         | -91                      |
| 2020-2021 | 0            | 1                | -1                     | 139            | 1                  | 4                    | 15                  | 159                      | 169                         | -10                      |
| 2021-2022 | 0            | 0                | 0                      | 133            | 1                  | 10                   | 7                   | 151                      | 147                         | 4                        |
| 2022-2023 | 1            | 0                | 1                      | 150            | 24                 | 5                    | 4                   | 183                      | 166                         | 17                       |
| 2023-2024 | 0            | 1                | -1                     | 101            | 2                  | 9                    | 3                   | 115                      | 152                         | -37                      |
| Average   | 0            | 1                | -1                     | 125            | 6                  | 8                    | 7                   | 147                      | 170                         | -23                      |